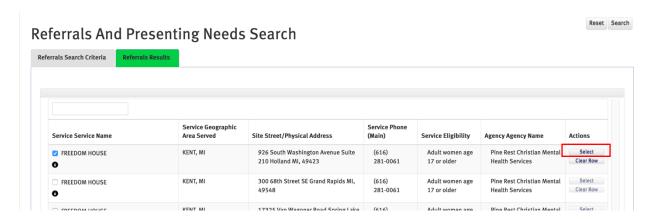

## How to Select a Referral

From within a Contact or Client Form, move to the Resource Search, and enter criteria in one or more fields.

Your search results will appear on the next tab of the module. Locate the resource you wish to select from the list (and save for this client) and check the appropriate box and click on the word "Select" to capture the resource. Click on "Clear Row" to unselect the resource.

Your selected referrals will now appear at either the top of the module or the bottom depending on configuration, so that you can see the referrals saved for this client or contact. Once your form is completed, click the "Submit" button to save the record.