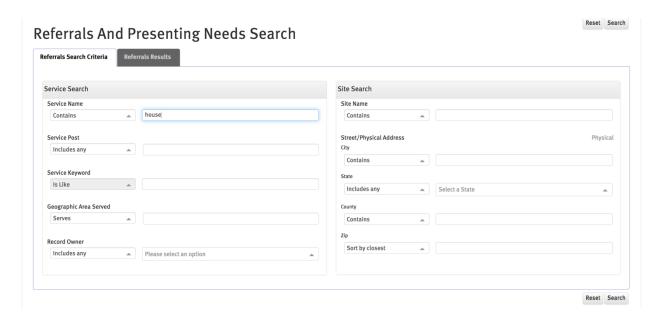

## How to Select a Referral

From within a Contact or Client Form, move to the Resource Search, and enter criteria in one or more fields.

Your search results will appear on the next tab of the module. Locate the resource you wish to select from the list (and save for this client) and check the appropriate box and click on the word "Select" to capture the resource. Click on "Clear Row" to unselect the resource.